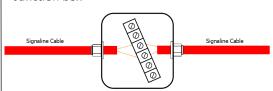

A UCB can be used as an end of line unit, junction box or an interposing line unit (see right).

It is supplied with:

1x Ex enclosure (with lid)

2x brass glands

2x Ex nylon glands

1x Ex nylon stopping plug

1x terminal block (fitted)

## **Configurations**

Signaline FT/HD Lead in cable

End of line enclosure\*

Junction box

Interposing line unit (Signaline FT only)

\*The end of line monitoring component (such as resistor, capacitor or diode) is not included. This is normally supplied by the control panel manufacturer.