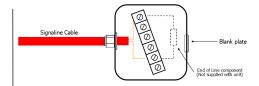

A UCB can be used as an end of line unit, junction box or an interposing line unit (see right).

It is supplied with:

1x Ex enclosure (with lid)

2x brass glands

2x Ex nylon glands

1x Ex nylon stopping plug

1x terminal block (fitted)

## **Configurations**

Signaline FT/HD Lead in cable

End of line enclosure\*

Junction box

Interposing line unit (Signaline FT only)

\*The end of line monitoring component (such as resistor, capacitor or diode) is not included. This is normally supplied by the control panel manufacturer.