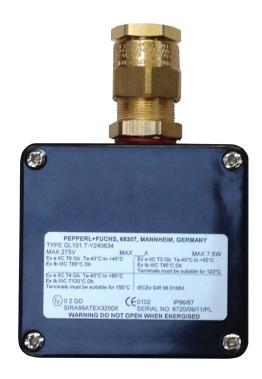

## Ex UCB Multi-purpose Ex Enclosure for Signaline HD/FT

EOL, junction box, or interposing line unit Compatible with Signaline HD & FT

Fire detection

Signaline

IP66

Resistant to most acids, alkalis & oils

Tel: +44(0)1252 725257 Revision 1.1 (2020) © 2018/19 LGM Products Ltd.

**Dimensions** 80 x 75 x 55mm (WxHxD),

Pack weight 0.1kg **IP** rating IP66

Operating temp. -35°C to +120°C

Wall Mounting

Material Glass fiber reinforced polyester (GRP) enclosure

Colour Black

**Protection** Hazardous area: Zone 1, 2, 21, 22

Type of protection (Gas):

Ex e IIC T6 Gb / Ex e IIC T5 Gb / Ex eb IIC T4 Gb

Type of protection (Dust):

Ex tb IIIC T80 °C Db / Ex tb IIIC T95 °C Db / Ex tb

IIIC T130 °C Db

The Signaline Ex Universal Connector Box (Signaline Ex UCB) is suitable for use with all variants of Signaline FT-68, FT-88, FT-105 and HD.

A UCB can be used as an end of line unit, junction box or an interposing line unit (see right).

It is supplied with:

1x Ex enclosure (with lid)

2x brass glands

2x Ex nylon glands

1x Ex nylon stopping plug

1x terminal block (fitted)

1x terminal block holder (fitted)

Email: sales@lgmproducts.com

1x 470 ohm resistor (colour code: yellow/violet/brown/gold)

1x 680 ohm resistor (colour code: blue/grey/brown/gold)

Included resistors allow Signaline FT cable to be connected directly to the zone terminals of most conventional fire control panels.