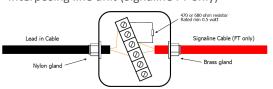

A UCB can be used as an end of line unit, junction box or an interposing line unit (see right).

It is supplied with:

1x Ex enclosure (with lid)

2x brass glands

2x Ex nylon glands

1x Ex nylon stopping plug

1x terminal block (fitted)

1x terminal block holder (fitted)

Email: sales@lgmproducts.com

1x 470 ohm resistor (colour code: yellow/violet/brown/gold)

1x 680 ohm resistor (colour code: blue/grey/brown/gold)

Included resistors allow Signaline FT cable to be connected directly to the zone terminals of most conventional fire control panels.

## **Configurations**

Signaline FT/HD Lead in cable

End of line enclosure\*

Junction box

Interposing line unit (Signaline FT only)

\*The end of line monitoring component (such as resistor, capacitor or diode) is not included. This is normally supplied by the control panel manufacturer.